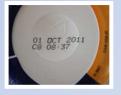

# **Application**

To print variable information ex. batch, date, specification on both porous (paper, carton) and non porous (laminated carton, PVC plastic bottle, pipe, metal parts) substrates.

## **Technical details & Specification**

| Power Supply                          | AC 90V - 240V, 50/60Hz                                                                                                                                        |
|---------------------------------------|---------------------------------------------------------------------------------------------------------------------------------------------------------------|
| Operating Temperature                 | 5°C ~ 50°C (41°F -122°F)                                                                                                                                      |
| Vertical and Horizontal<br>Resolution | 185dpi / 200dpi (Angled head can provide 360dpi capability with bracket and software included ) 4.3" LCD touch screen Capable of storing up to 1,000 messages |
| Message Length                        | 1,024mm                                                                                                                                                       |
| Logo Format                           | Bitmap (Monochrome)                                                                                                                                           |
| Orientation                           | Horizontal and Vertical printing                                                                                                                              |
| Print Height                          | 1mm to 17.5mm (XJ128 print head) 1mm to 54mm (XJ382 print head) 1mm to 70mm (SN 510BN print head) - available soor                                            |
| Ink Usage                             | Available for porous, non-porous & UV curing inks.                                                                                                            |
| Print Speed                           | 98 feet/min (30 m/minute at 300dpi)                                                                                                                           |
| Distance to Print Surface             | Maximum 6.5mm (0.25")                                                                                                                                         |
| Ink Supply                            | 250ml ink cartridge. 500ml bulk ink supply - optional                                                                                                         |
| Ink Colour                            | Black ( Optional Blue and Red)                                                                                                                                |
| Dimension (L/W/H)                     | 162 x 450 x 140 (mm) / 6.3 x 17.7 x 5.5 (inches)                                                                                                              |