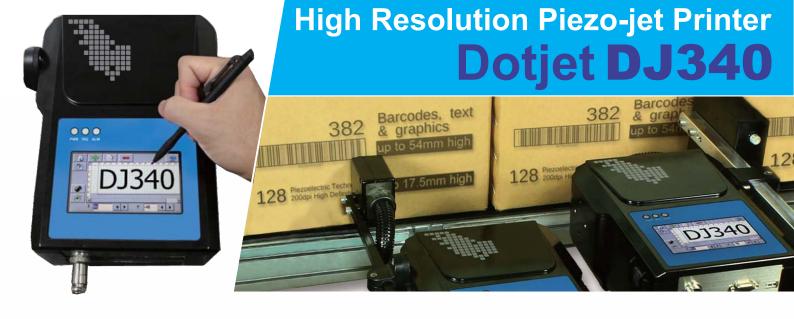

### **Key Feature**

- Complete stand alone system, no PC required.
   Print message can be edited in 4.3" touch screen.
- · 2 levels password protection.
- External data printing via RS232 interface connection.
- Flexible installation includes floor stand, conveyor and swing-arm.
- User friendly operation software, quick set up of print message.
- Auto-prime and auto-drain design for complete mess-free system.
- Print head automatically purges during each print break.
- Bulk ink delivery system provides a good solution for higher ink consumption.
- Automatically cleans print head nozzle, minimizes maintenance.
- Available accessories include ink low alarm, encoder, print head swing-arm and UV curing lamp.

# **Application**

To print variable information ex. batch, date, specification on both porous (paper, carton) and non porous (laminated carton, PVC plastic bottle, pipe, metal parts) substrates.