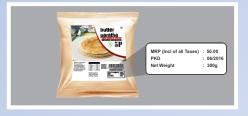

# **Application**

To print variable information ex. batch, date, specification on both porous (paper, carton) and non porous (laminated carton, PVC plastic bottle, pipe, metal parts) substrates.

## **Technical details & Specification**

| Power Supply                          | AC 90V - 240V, 50/60Hz                                                                                                                                        |
|---------------------------------------|---------------------------------------------------------------------------------------------------------------------------------------------------------------|
| Operating Temperature                 | 5°C ~ 50°C (41°F -122°F)                                                                                                                                      |
| Vertical and Horizontal<br>Resolution | 185dpi / 200dpi (Angled head can provide 360dpi capability with bracket and software included ) 4.3" LCD touch screen Capable of storing up to 1,000 messages |
| Message Length                        | 1,024mm                                                                                                                                                       |
| Logo Format                           | Bitmap (Monochrome)                                                                                                                                           |
| Orientation                           | Horizontal and Vertical printing                                                                                                                              |
| Print Height                          | 1mm to 17.5mm (XJ128 print head) 1mm to 54mm (XJ382 print head) 1mm to 70mm (SN 510BN print head) - available soor                                            |
| Ink Usage                             | Available for porous, non-porous & UV curing inks.                                                                                                            |
| Print Speed                           | 98 feet/min (30 m/minute at 300dpi)                                                                                                                           |
| Distance to Print Surface             | Maximum 6.5mm (0.25")                                                                                                                                         |
| Ink Supply                            | 250ml ink cartridge. 500ml bulk ink supply - optional                                                                                                         |
| Ink Colour                            | Black ( Optional Blue and Red)                                                                                                                                |
| Dimension (L/W/H)                     | 162 x 450 x 140 (mm) / 6.3 x 17.7 x 5.5 (inches)                                                                                                              |